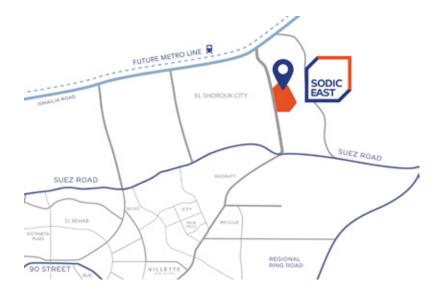

### Location:

- 5 minutes to El Shorouk
- 20 minutes to New Cairo
- 25 minutes to New Capital
- 25 minutes to Cairo International Airport